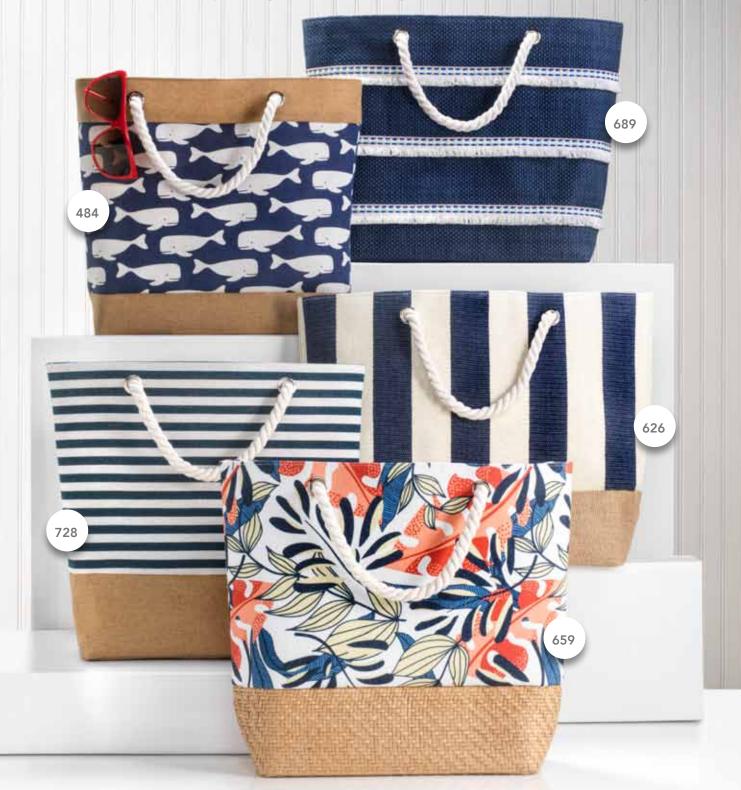

#### **BLUE FRINGE TOTE BAG** Bolso tote azul con flecos

Paper-straw body, taffeta lining, cotton cord handle. 17.7"W x 13.7"H x 5.5"D.

### WHALE TOTE BAG

Bolsa de tela Ballena Poly-jute body, taffeta lining, cotton cord handle. 17.7"W x 14"H x 5.5"D.

#### **BLUE STRIPED BURLAP TOTE BAG**

Bolso tote de arpillera a ravas azules Paper-straw and poly-jute body, taffeta lining, cotton cord handle 19.7"W x 14"H x 5.5"D.

# BLUE STRIPED

**CANVAS TOTE BAG** Bolso tote de lona de rayas azules Poly-jute body, taffeta lining, cotton cord handle. 17.7"W x 14"H x 5.5"D.

#### TROPICAL LEAVES **TOTE BAG**

Bolsa de tela Hojas tropicales Paper-straw and poly-canvas body, taffeta lining, cotton cord handle. 17.7"W x 14"H x 5.5"D.