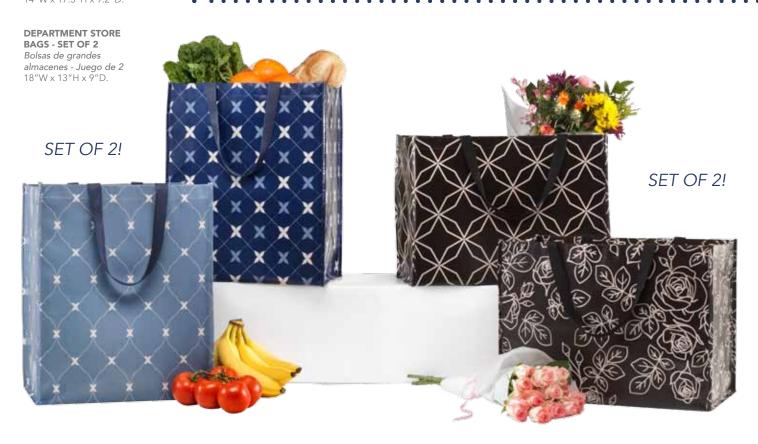

# **GROCERY BAGS - SET OF 2**Bolsas de supermercado Juego de 2 14"W x 17.5"H x 9.2"D.