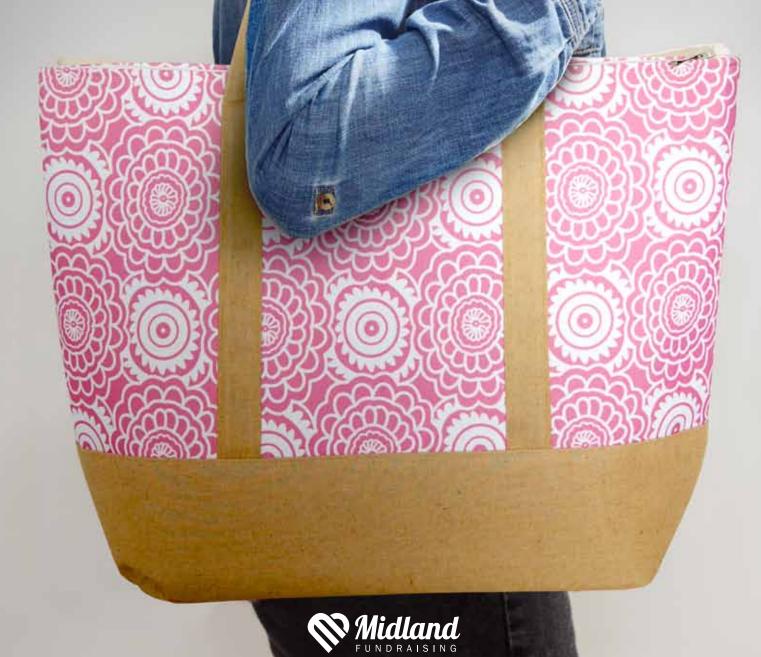

## PINK FLORAL TOTE BAG

Bolso tote floral rosa Poly-canvas and poly-jute body, taffeta lining, poly-jute handle. 19.7"W x 14"H x 5.5"D.