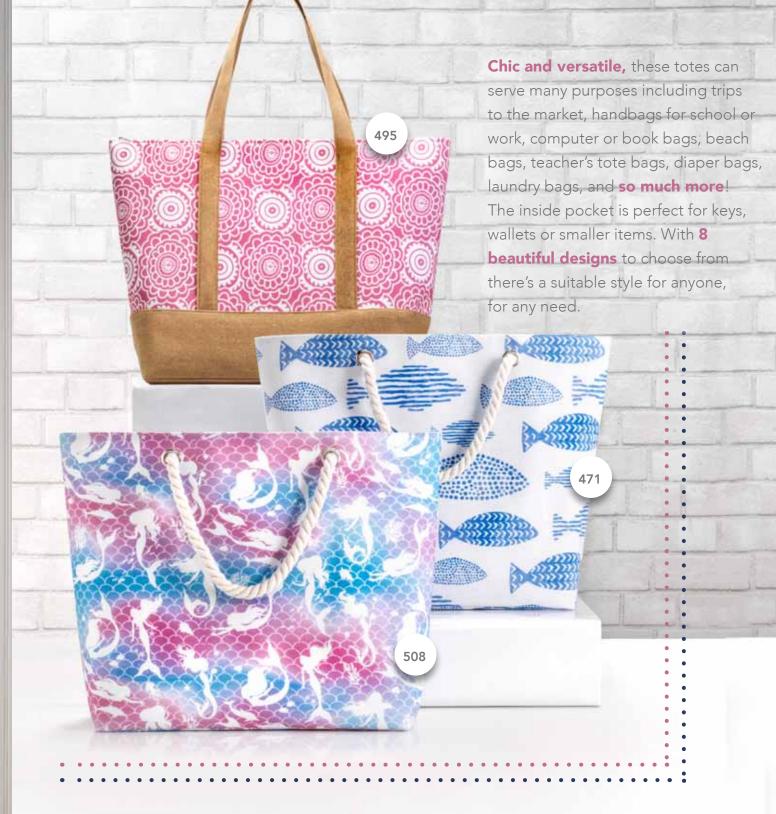

## PINK FLORAL TOTE BAG

Bolso tote floral rosa Poly-canvas and poly-jute body, taffeta lining, poly-jute handle. 19.7"W x 14"H x 5.5"D.

#### **FISH TOTE BAG**

Bolso de tote con diseño de pescado Poly-canvas body, taffeta lining, cotton cord handle. 19.7"W x 14"H x 5 5"D

#### MERMAID TOTE BAG

Bolsa de tela sirena Poly-canvas body, taffeta lining, cotton cord handle. 19.7"W x