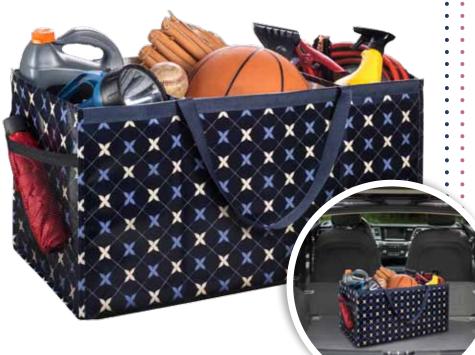

# STORAGE COLLECTION

Our **collection** of tote bags is suitable for a variety of occasions. Each **reusable bag** is easy to collapse and fold for easy storage! Each bag can stand upright and stay open while you pack and unpack your items. These totes are perfect for groceries, picnics and to carry gifts to and from birthday parties and holiday gatherings!

You can reduce your carbon footprint by **reusing** these bags over and over, instead of throwing away plastic bags from the super market that only end up in landfills and oceans.

**TRUNK ORGANIZER**Organizador de maletero
26"W x 13.5"H x 12.5"D.